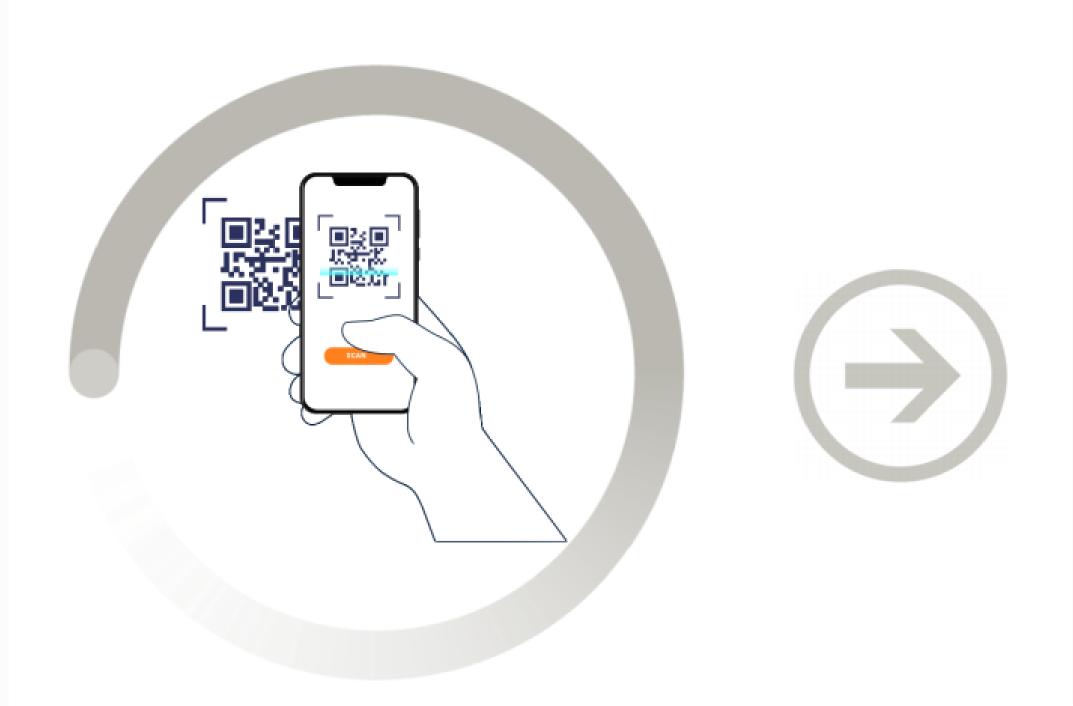

## Travellers can scan a QR code to visit the eSIM store

Travellers in public transport hubs, airports & retail POS can scan the eSIM QR code to land in the store

users click into branded eSIM store

veb app or native app, fully branded, co-branded or vanilla brand)