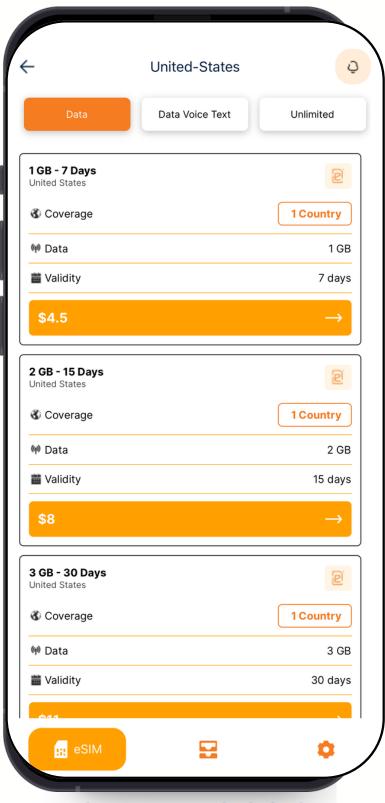

#### Our quick to market, customised web app solution

users can search for global internet bundles

and search plans for 150+ countries

or buy regional global internet bundles