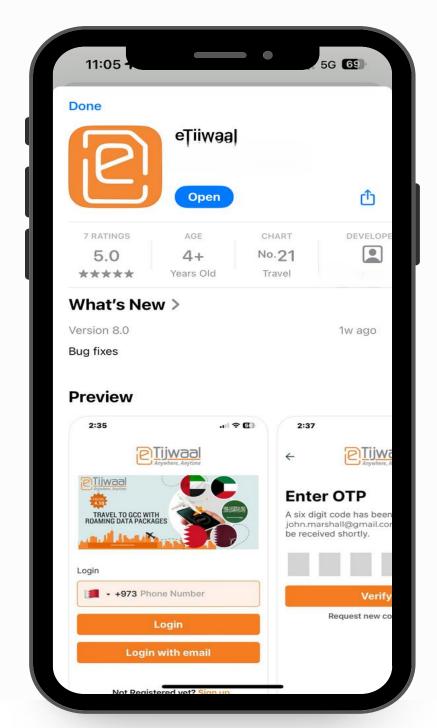

## Travellers can scan a QR code to visit the eSIM store

Travellers in public transport hubs, airports & retail POS can scan the eSIM QR code to land in the store

users click into branded eSIM store

veb app or native app, fully branded, co-branded or vanilla brand)

#### Our quick to market, customised web app solution

users can search for global internet bundles

and search plans for 150+ countries

or buy regional global internet bundles